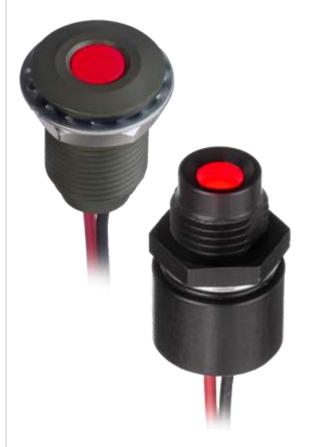

## Anodized QRM8 and Q10 models

Q10 and QRM8 indicators are now available with an anodized finish. Anodization ensures better **resistance to wear, corrosion and heat**.

It also provides an attractive and modern appearance with different colors offered: red, green, yellow, blue, black, olive green and grey to **perfectly match your design**.

Other colors are available on request.

Read more

**Q and QRM anodized indicators:** an attractive and modern appearance