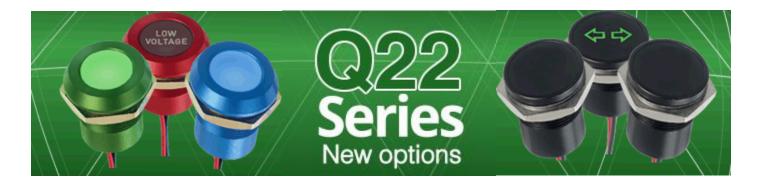

## APEM EXPANDS Q22 SERIES 22mm LED INDICATORS Adds Anodized Bezels, Stainless Steel and Secret-Until-Lit Options

DOWNLOAD SPEC SHEET WITH PART NUMBERING

Designed for **adverse environments**, **heavy-duty automotive** or **outdoor architectural applications**, the Q22 Series is extremely robust.

## **FEATURES**

- Chamfered bezels
- Anodized finish
- Stainless steel 316L finish
- Secret-until-lit polycarbonate inserts
- **Customized engraving** available or select from a wide range of existing symbols
- Many voltage options
- Fixed or flashing light (only up to 28VDC)
- Front panel sealed up to IP67
- Many types of connection including 200mm, 22AWG (UL1007) wires