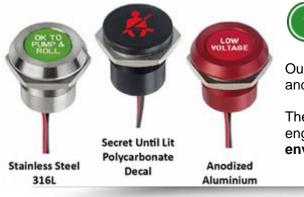

## **FEATURES**

- Chamfered bezels
- Anodized finish
- Stainless steel 316L finish
- Secret-until-lit polycarbonate inserts
- **Customized engraving** available or select from a wide range of existing symbols
- Many voltage options
- Fixed or flashing light (only up to 28VDC)
- Front panel sealed up to IP67
- Many types of connection including 200mm, 22AWG (UL1007) wires