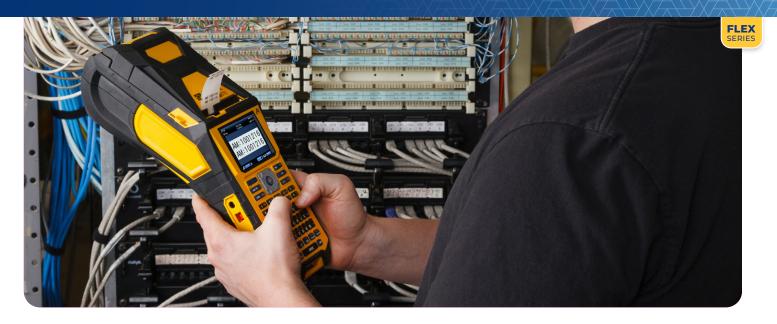

# THE M610

## Portable just got more powerful

Get the job done right in the facility — or in the field

## Save and store labels on board

with the widest range of data entry options.