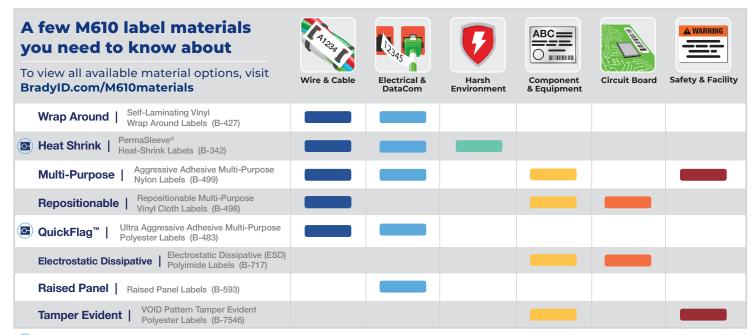

rady materials



#### STANDARD ROLLS

► Get the job done with over 50 high-performance materials and 800+ label options.



#### **BULK BOXES**

► Save more — buy in bulk: more than 14 materials and 117+ label options.



#### **CUSTOM OPTIONS**

► Have specific needs? Enjoy unlimited custom label options in 67+ different materials.



### Enjoy a more premium labeling experience with optimized Brady Authentic materials

Authentic materials work seamlessly with Brady printers to produce enhanced performance and reliability you just don't get with materials from the "other guys." We've got you covered with the widest range of colors, finishes and targeted applications in the industry. Get authentic. Get better with Brady.

### 100s of purpose-built materials for the applications you need