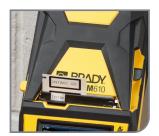

### DO MORE WITH **ENHANCED CAPABILITIES**

**6' DROP MILITARY GRADE SHOCK RESISTANCE** 

**PRINT 4,500** LABELS ON A **FULL CHARGE** 