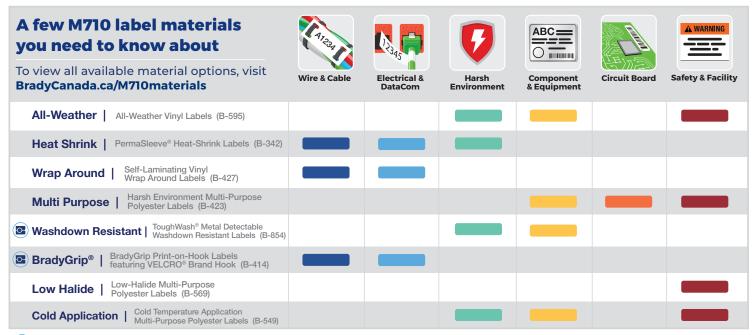

## 100s of purpose-built materials for the applications you need

#### STANDARD ROLLS

► Get the job done with over 50 high-performance materials and 1300+ label options.

#### **BULK BOXES**

➤ Save more — buy in bulk: more than 14 materials and 110+ label options.

#### **CUSTOM OPTIONS**

▶ Have specific needs? Enjoy unlimited custom label options in 67+ different materials.