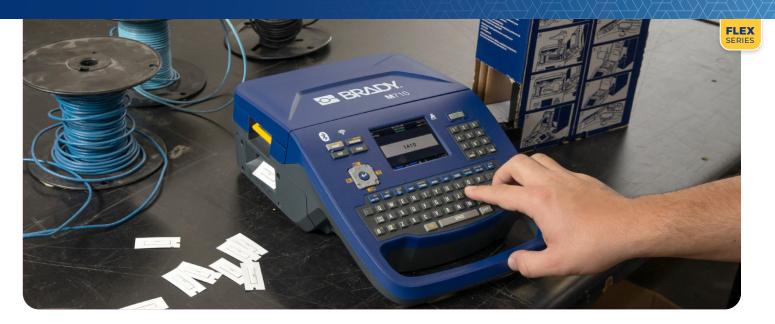

# **>> THE M710**

## **More Speed. Less Mess.**

Print 3 inches per second. Cut labels automatically.

#### Get more with these time-saving features:

- 3" per second print speed
- Use keypad or software to print labels
- Prints 4,500 labels on one charge
- Prints text, barcodes, shapes and images
- Withstands 4' drops, blowing sand and dust
- Label saving, sharing and data imports