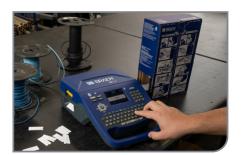

#### Get more with these time-saving features:

- 3" per second print speed
- Use keypad or software to print labels
- Prints 4,500 labels on one charge
- Prints text, barcodes, shapes and images
- Withstands 4' drops, blowing sand and dust
- Label saving, sharing and data imports