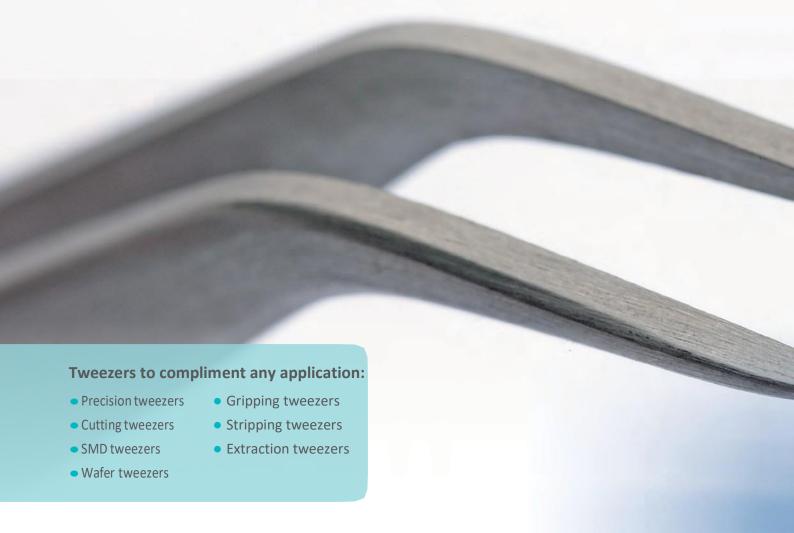

## Highest precision for tweezers

Erem® tweezers combine the advantages of precisely manufactured symmetrical tips that are perfectly balanced to operate smoothly.

## **Individual selection**

Choose the tweezers with the right material properties to match your individual application.

- Non-magnetic
- Acid-proof
- No capillary effect
- Radiation-resistant
- ESD-safe

- Non-rusting
- Heat-resistant up to 500°C
- Water-resistant/water-repellent
- Very light

## Only the best material

Erem<sup>®</sup> tweezers are made from the most durable metals, like hardened steel, stainless steel, Erem<sup>®</sup> special stainless steel, nickel, brass or titanium.