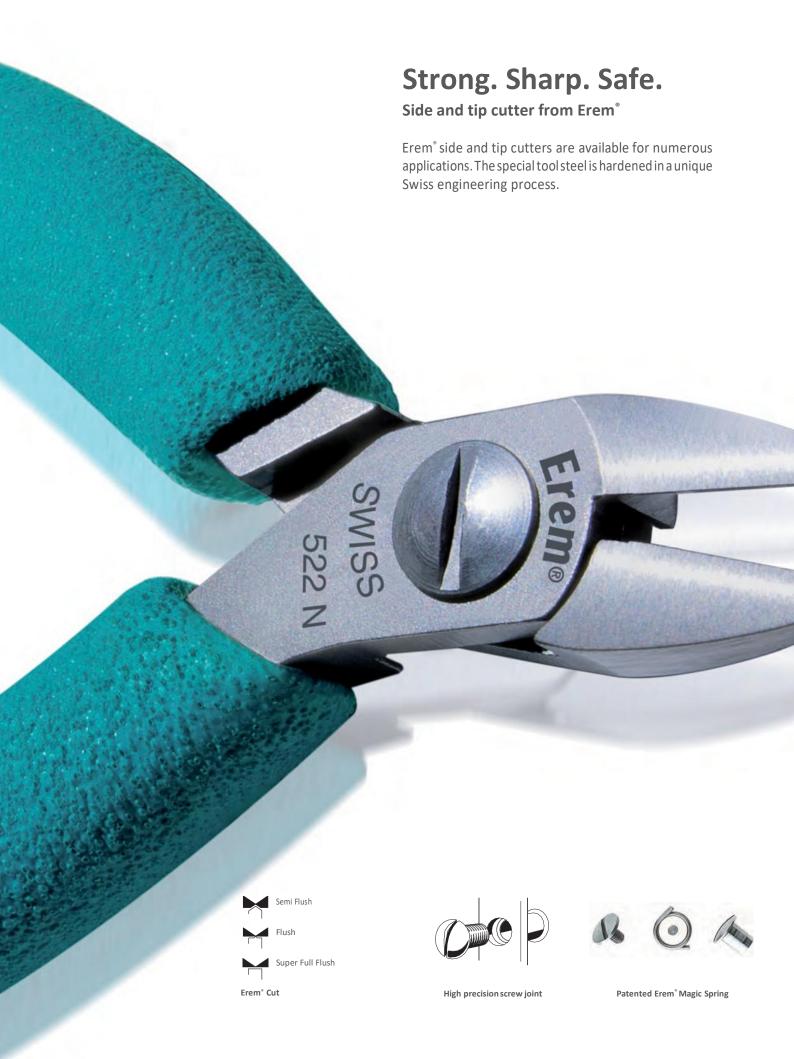

#### The Erem<sup>®</sup> cut

Smooth cut, with no jaw overlapping thanks to the special screw joint in the cutting head. To achieve an optimal result, Erem® offers 3 possible blade options and special, hand-ground cutting edges.

## Only the best material

Exceptionally long life (hardened to Rockwell grade 63 – 65 HRc).

## Minimal user hand fatigue

EMOS maximum opening stop minimizes user hand fatigue and makes working easier.

## **ESD-safe**

All Erem® cutters and pliers are ESD-safe.

## **Precision ground jaws**

## We take the health of your employees seriously

Ergonomically-shaped handles for high comfort, better grip and safety.