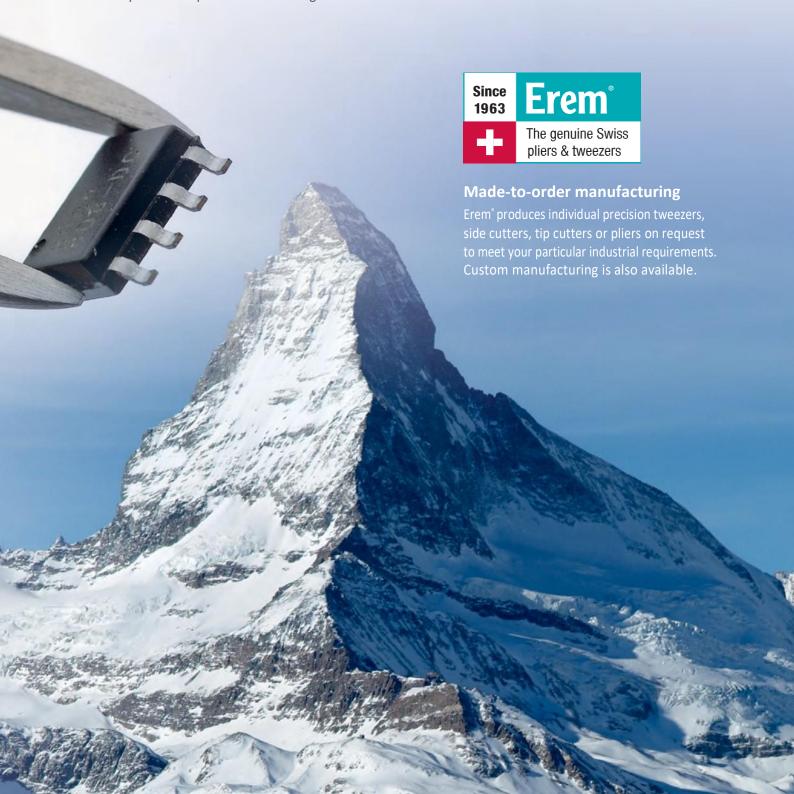

# **Erem**® On the Cutting Edge

Erem®

## **Made in Switzerland**

Produced in Bevaix at Lake Neuchâtel, Erem® tools meet the demanding requirements that define Swiss quality.

Founded in Geneva, Switzerland in 1963, Erem® precision tools are the result of ongoing product development and innovation to meet customer demands and the requirements of modern manufacturing techniques.