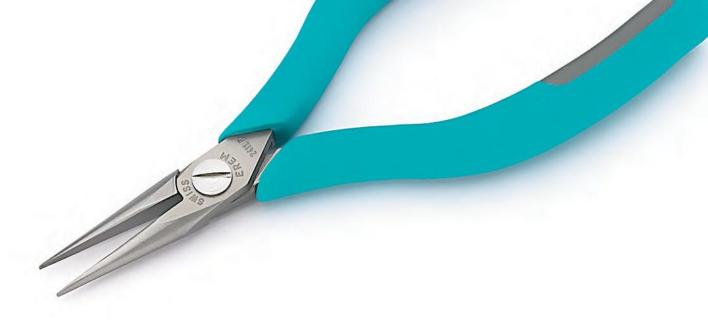

## Highest precision for tweezers

Erem® tweezers combine the advantages of precisely manufactured symmetrical tips that are perfectly balanced to operate smoothly.

## **Individual selection**

Choose the tweezers with the right material properties to match your individual application.

- Non-magnetic
- Acid-proof
- No capillary effect
- Radiation-resistant
- ESD-safe

- Non-rusting
- Heat-resistant up to 500°C
- Water-resistant/water-repellent
- Very light

## Only the best material

Erem<sup>®</sup> tweezers are made from the most durable metals, like hardened steel, stainless steel, Erem<sup>®</sup> special stainless steel, nickel, brass or titanium.

## Safe and easy on your hands

Comfortable and ergonomic, the 2-color, thermally-insulated handles are ESD safe and keep your hands protected from fatigue and excessive heat.