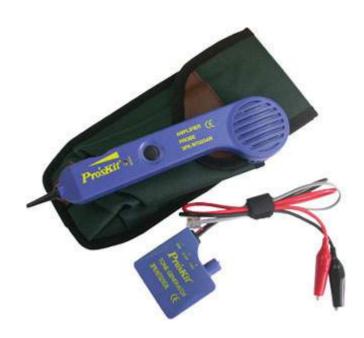

## **Amplifier Probe Feature Set:**

- · Use the Amplifier and Tone Generator set to quickly and accurately trace and identify wires or cables, even when in a bundle.
- · Probe can work with any existing tone generator in the market.
- Adjustable volume level (1-9) for various work environments.
- 9V battery provides up to 100 hours of use.
- · Plug receptacle for head set.
- · Signal LED.

## **Tone Generator Feature Set:**

- · Red and Black testing leads.
- · RJ-11 (6 position, 4 contact) standard modular jack.
- 3-position mode switch (OFF, CONT, and TONE).
  3 LED displays (CONT, TONE, and Low Battery).
- Single solid tone or dual alternating tone output (set inside the test unit).