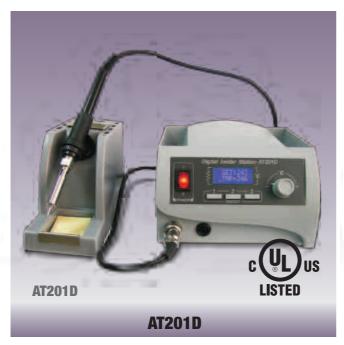

## **UL Listed Sodering Station**

## **Features and advantage:**

- Light-weight handle design, suitable for use for a long time.
- Imported heating element made in high quality materials using advanced technology, extending using life and saves cost.
- Split desigh of heater and soldering tip.
- 150~450°C setting temperature, LCD display, using three programmable knobs, you can choose every temperature you want to set.
- Wide options of soldering tip.
- Soldering station is made of conductive materials, it anti static.

## **Technical Specifications:**

**Input Voltage:** AC 220V 50Hz/110V 60Hz

**Output voltage: 26V AC** 

**Temperature range:** 150~450°C

**Temperature stability:** ±1°C (static working model)

Leak resistance of soldering tip :  $<2~0\mbox{\,hm}$  Leak voltage of soldering tip:  $<5\mbox{mV}$  Dimension of iron tip: AT-900M