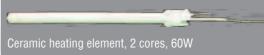

| Parts list                    |          |
|-------------------------------|----------|
| ATTEN 907 handles             | 1 PC     |
| Iron holder                   | 1 PC     |
| Clean sponge                  | 1 PC     |
| Heating element(2 cores, 60W) | optional |
|                               |          |