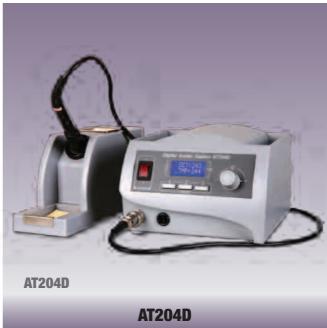

## **UL Listed Sodering Station**

## **Features and advantage:**

- Light-weight handle design, suitable for use for a long time.
- Imported heating element made in high quality materials using advanced technology, extending using life and saves cost.
- Split desigh of heater and soldering tip.
- 150~450°C setting temperature, LCD display, using three programmable knobs, you can choose every temperature you want to set.
- Wide options of soldering tip.
- Soldering station is made of conductive materials, it anti static.

## **Technical Specifications:**

**Input Voltage:** AC 220V 50Hz/110V 60Hz

**Output voltage: 26V AC** 

**Temperature range:** 150~450°C

**Temperature stability:** ±1°C (static working model)

Leak resistance of soldering tip :  $<2~0\mbox{\,hm}$  Leak voltage of soldering tip:  $<5\mbox{mV}$  Dimension of iron tip: AT-900M