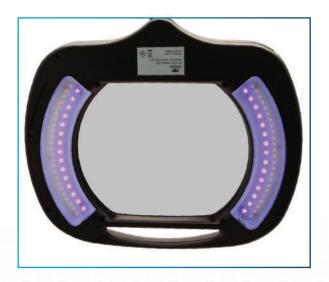

# Mighty Vue Pro

UV 3D Magnifying Lamp W/ Touch Sensitive Controls - ESD Safe

Aven's Mighty Vue Pro UV series magnifying lamps are in a class of their own. This model features 48 adjustable white LEDs as well as 30 UV LEDs operating at 400nm, brightness control, in addition to an attractive design, the Mighty Vue Pro series lamps are the most advanced available. ESD Safe model.

#### Innovative Design

- Features 48 adjustable white LEDs as well as 30 UV LEDs operating at 400nm
- Large 7.5 x 6.2 inch, 3-Diopter crystal-clear glass lens for distortion-free viewing
- Fully covered spring-balanced arm with a large working range
- Swivel motion allows the lamp head to rotate
- Covered spring arm prevents pinching hazards
- ESD Safe coating

### Adjustable Lighting

Mighty Vue Pro lamps offer brightness and adjustment, giving operators the perfect lighting options for their applications.

- Touch sensitive controls
- Max illumination: 1100lm
- UV LEDs: 400nm