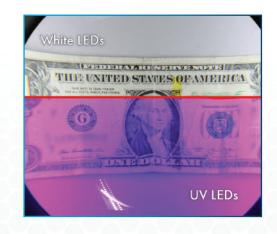

## **UV LED** Illumination

Ultra Violet Illumination provides a different perspective on inspection. With UV lighting, hidden details can be revealed on the object of inspection, otherwise not visible with simple LED illumination. Similar to holograms on state identification cards, the details and imagery are almost completely hidden until under black-light.

This specific magnifying lamp has made itself unique and stands out from the rest because it has the advantages of both white LED and UV LED inspection. While using this lamp you can adjust the brightness and color with just a simple touch giving a variety of lighting for all uses.