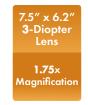

#### Innovative Design

- Features 48 adjustable white LEDs as well as 30 UV LEDs operating at 400nm
- Large 7.5 x 6.2 inch, 3-Diopter crystal-clear glass lens for distortion-free viewing
- Fully covered spring-balanced arm with a large working range
- Swivel motion allows the lamp head to rotate
- Covered spring arm prevents pinching hazards
- ESD Safe coating

#### Heavy Duty Table Clamp

- Includes a heavy-duty mounting clamp
- Securely mounts to the side of your work bench.

| tem Number        | 26505-ESL-XL3-UV                                       |
|-------------------|--------------------------------------------------------|
| ens Magnification | 3-Diopter Lens (1.75x magnification)                   |
| Lens Size         | 7.5 x 6.2 in Rectangular                               |
| White LEDs        | 48 White LEDs Adjustable                               |
| UV LEDs           | 30 UV LEDs Operating at 400nm                          |
| ESD Safe          | Yes                                                    |
| Reach             | Approx. 36 inch (MAX)                                  |
| Package Contents  | Mighty Vue XL3-UV<br>Lamp Table Clamp<br>Power Adapter |