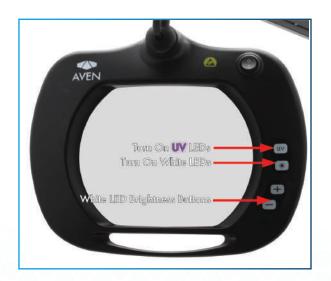

### Adjustable Lighting

Mighty Vue Pro lamps offer brightness and adjustment, giving operators the perfect lighting options for their applications.

- Touch sensitive controls
- Max illumination: 1100lm
- UV LEDs: 400nm

## **UV LED** Illumination

Ultra Violet Illumination provides a different perspective on inspection. With UV lighting, hidden details can be revealed on the object of inspection, otherwise not visible with simple LED illumination. Similar to holograms on state identification cards, the details and imagery are almost completely hidden until under black-light.

This specific magnifying lamp has made itself unique and stands out from the rest because it has the advantages of both white LED and UV LED inspection. While using this lamp you can adjust the brightness and color with just a simple touch giving a variety of lighting for all uses.