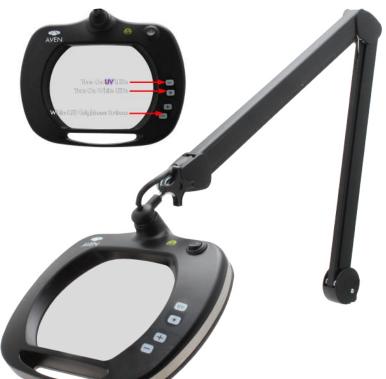

# Mighty Vue Pro

UV 3D Magnifying Lamp W/ Touch Sensitive Controls - ESD Safe

Aven's Mighty Vue Pro UV series magnifying lamps are in a class of their own. This model features 48 adjustable white LEDs as well as 30 UV LEDs operating at 400nm, brightness control, in addition to an attractive design, the Mighty Vue Pro series lamps are the most advanced available. ESD Safe model.

#### Innovative Design

- Features 48 adjustable white LEDs as well as 30 UV LEDs operating at 400nm
- Large 7.5 x 6.2 inch, 3-Diopter crystal-clear glass lens for distortion-free viewing
- Fully covered spring-balanced arm with a large working range
- Swivel motion allows the lamp head to rotate
- Covered spring arm prevents pinching hazards
- ESD Safe coating

### Adjustable Lighting

Mighty Vue Pro lamps offer brightness and adjustment, giving operators the perfect lighting options for their applications.

- Touch sensitive controls
- Max illumination: 1100lm
- UV LEDs: 400nm

#### Lamp Positioning

- Adjust the lamp knob to set your preferred lamp angle
- Stays in place in any position

#### Heavy Duty Table Clamp

- Includes a heavy-duty mounting clamp
- Securely mounts to the side of your work bench.

| tem Number        | 26505-ESL-XL3-UV                                       |
|-------------------|--------------------------------------------------------|
| ens Magnification | 3-Diopter Lens (1.75x magnification)                   |
| Lens Size         | 7.5 x 6.2 in Rectangular                               |
| White LEDs        | 48 White LEDs Adjustable                               |
| UV LEDs           | 30 UV LEDs Operating at 400nm                          |
| ESD Safe          | Yes                                                    |
| Reach             | Approx. 36 inch (MAX)                                  |
| Package Contents  | Mighty Vue XL3-UV<br>Lamp Table Clamp<br>Power Adapter |