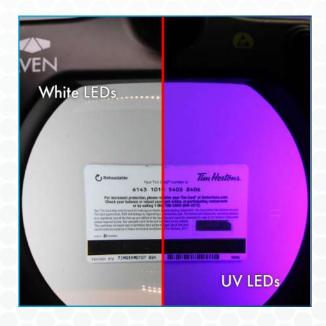

## **UV LED** Illumination

Ultra Violet Illumination provides a different perspective on inspection. With UV lighting, hidden details can be revealed on the object of inspection, otherwise not visible with simple LED illumination. Similar to holograms on state identification cards, the details and imagery are almost completely hidden until under black-light.

This specific magnifying lamp has made itself unique and stands out from the rest because it has the advantages of both white LED and UV LED inspection. While using this lamp you can adjust the brightness and color with just a simple touch giving a variety of lighting for all uses.