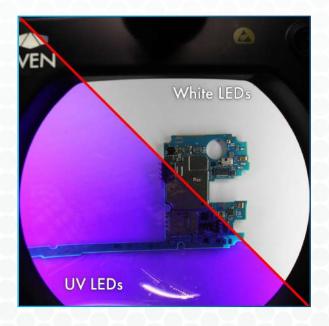

## **UV LED** Illumination

Ultra Violet Illumination provides a different perspective on inspection. With UV lighting, hidden details can be revealed on the object of inspection, otherwise not visible with simple LED illumination. Similar to holograms on state identification cards, the details and imagery are almost completely hidden until under black-light.

This specific magnifying lamp has made itself unique and stands out from the rest because it has the advantages of both white LED and UV LED inspection. While using this lamp you can adjust the brightness and color with just a simple touch giving a variety of lighting for all uses.