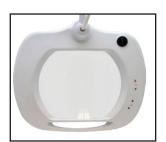

## **Mighty Vue Pro 3 Diopter Magnifying Lamp**

with color temperature control

7.5 Inch x 6.2 inch/ 3 Diopter Lens 1.75x Magnification

Color Temperature Range: 3500K - 6500K Illumination: Max 1100lm

Mounting Clamp

Aven's **MightyVue Pro** LED series magnifying lamps are in a class of their own. Featuring adjustable color temperature (3500K-6500K), brightness control (max 1100lm), in addition to an attractive design, the Mighty Vue Pro series lamps are the most advanced available.

- Touch-sensitive brightness and color temperature controls
- Large 7.5 x 6.2 inch, 3-Diopter crystal-clear glass lens for distortion-free viewing
- Adjustable spring-balanced arm ensures a large working range
- 360° swivel motion allows the head to be placed in any position
- Covered spring arm prevents pinching hazards