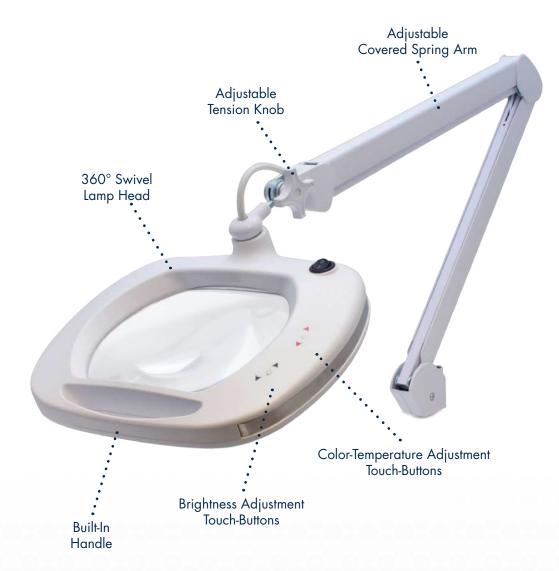

- Touch-sensitive brightness and color temperature controls
- Large 7.5 x 6.2 inch, 3-Diopter crystal-clear glass lens for distortion-free viewing
- Adjustable spring-balanced arm ensures a large working range
- 360° swivel motion allows the head to be placed in any position
- Covered spring arm prevents pinching hazards