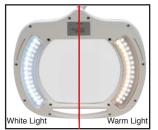

Aven's **MightyVue Pro** LED series magnifying lamps are in a class of their own. Featuring adjustable color temperature (3500K-6500K), brightness control (max 1100lm), in addition to an attractive design, the Mighty Vue Pro series lamps are the most advanced available.

- Touch-sensitive brightness and color temperature controls
- Large 7.5 x 6.2 inch, 3-Diopter crystal-clear glass lens for distortion-free viewing
- Adjustable spring-balanced arm ensures a large working range
- 360° swivel motion allows the head to be placed in any position
- Covered spring arm prevents pinching hazards