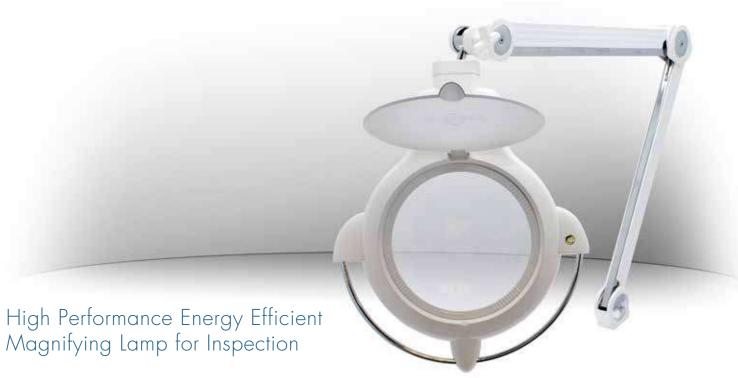

## ProVueTouch LED Magnifying Lamp

Aven ProVue Touch LED magnifying lamps feature a modern slim design with energy saving SMD LEDs that provide shadow-free illumination. Touch LED incorporates 54 SMD white LEDs controlled by a touch sensitive 3 stage intensity on/off switch. The large 7" diameter crystal clear glass lens is mounted in a rugged ABS plastic housing attached to a 35" industrial grade spring balance arm. Built in metal grips allows you for quick and easy positioning over the item being viewed.

## **Features**

- Modern slim design
- Large 7" Crystal Clear 1.75x (3 diopter) glass lens
- 54 powerful energy saving SMD LEDs provide shadow-free illumination
- Touch sensitive 3-stage on-off switch for controlling light intensity
- ABS plastic housing
- Lens can be easily removed and replaced when necessary
- Lens cover included for protection
- 35" industrial grade spring balanced enclosed arm stays put in any position
- Built-in metal grips for quick and easy positioning
- $\bullet$  Heavy-duty metal clamp with a  $3\,\%$  opening
- Double insulated dual voltage power supply 110V or 220V