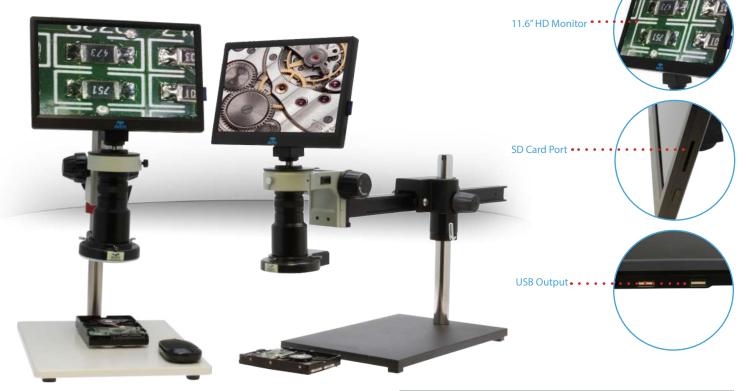

# Have It All

Aven's Macro Vue Eidos video inspection systems were designed with the operator in mind. The crystal clear 1080p 11.6" display provides sharp, true-to-life images without the need to frequently look through microscope eyepieces. Features a built-in SD card port for easy image and video capture, as well as a USB output for computer connectivity.

### Features

- Improves inspection quality, reduce eye strain and fatigue
- Space-saving designs
- Wide range zoom lens
- LED Ring Light with brightness control
- Magnification range: 3.5x to 35.5x at a 6 inch working distance

| Macro Vue Eidos Inspection Systems |                                                                 |                                                  |
|------------------------------------|-----------------------------------------------------------------|--------------------------------------------------|
| Sensor                             |                                                                 | CMOS 1920x1080 FULL HD Panasonic 1/2.8"          |
| Efficiency Resolution              |                                                                 | 1920* 1080                                       |
| Pixel Size                         |                                                                 | 2.75*2.75um                                      |
| LCD                                |                                                                 | 11.6 1080p Resolution IPS Panasonic LCD          |
| LED Lighting                       |                                                                 | 6 LEDs with brightness control                   |
| Frame Rate                         |                                                                 | 60FPS                                            |
| White Balance                      |                                                                 | Automatic/Manual                                 |
| Power Source                       |                                                                 | Power Adapter (5V-2A) with USB OUT port          |
| Power Consumption                  |                                                                 | 5V/470 mA                                        |
| Mount                              |                                                                 | C Mount                                          |
| USB Interface                      |                                                                 | usb2.0 (Type A)                                  |
| SD Card Interface                  |                                                                 | SD2.0,standard card,invisible design,Max<br>32G. |
| Magnification                      |                                                                 | 3.5x to 35.5x at a 6 inch working distance       |
| Part #                             | Description                                                     |                                                  |
| 26700-117                          | Macro Vue Eidos Video Inspection System with Standard Stand     |                                                  |
| 26700-118                          | Macro Vue Eidos Video Inspection System with Gliding Boom Stand |                                                  |