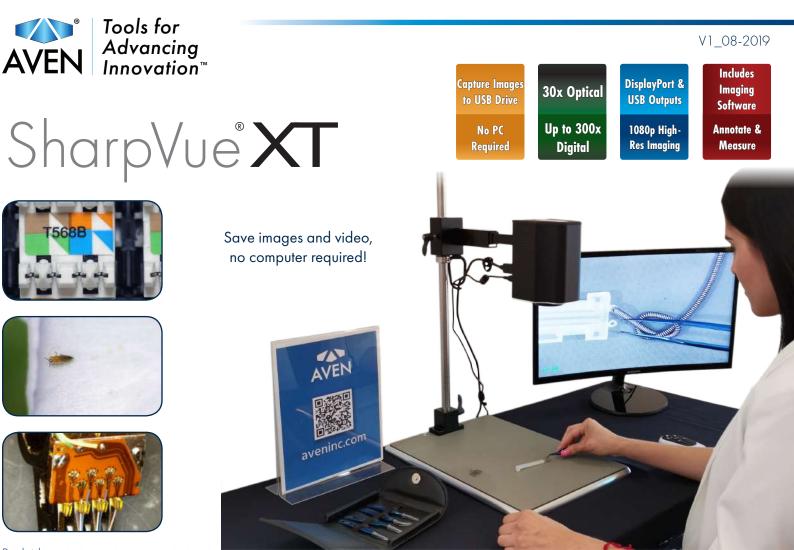

## **Cutting-Edge Technology Meets Flexibility**

The SharpVue® XT camera is mounted to a telescoping arm with a horizontal range of 6in to 16.5in, giving users the ability to adjust the camera position both horizontally and vertically. This innovative feature allows users to upgrade their magnification or working distance, as well as scan over larger objects. The SharpVue® XT utilizes the same advanced camera technology as the SharpVue® Plus with the same USB/DisplayPort outputs and the ability to save images to a USB drive. This system comes complete with an ESD Safe 22in post stand with a 11.5in x 17.7in base. Equipped with cutting-edge software that allows users to capture images and videos, make accurate measurements, draw lines and shapes, and more.

Features:

- 30x optical, up to 300x digital magnification
- DisplayPort and USB outputs •
- Adjustable vertical and horizontal positioning •
- Auto focus camera
- Includes remote control for on-screen settings .

| SharpVue XT       |                                                                                                                                                     |  |
|-------------------|-----------------------------------------------------------------------------------------------------------------------------------------------------|--|
| Item Number       | 26700-137                                                                                                                                           |  |
| Magnification     | 30x optical, up to 300 digital                                                                                                                      |  |
| Camera            | Auto focus                                                                                                                                          |  |
| Illumination      | Sold separately                                                                                                                                     |  |
| Base Dimensions   | 11.5in x 17.7in                                                                                                                                     |  |
| Outputs           | DisplayPort and USB                                                                                                                                 |  |
| Operating Systems | Windows 7/8/10                                                                                                                                      |  |
| Package Contents  | SharpVue® XT Inspection System,<br>remote, power supply, DisplayPort<br>cable, mini USB cable, USB drive,<br>grounding cable, user manual, software |  |