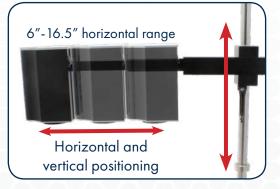

## **Cutting-Edge Technology Meets Flexibility**

The SharpVue® XT camera is mounted to a telescoping arm with a horizontal range of 6in to 16.5in, giving users the ability to adjust the camera position both horizontally and vertically. This innovative feature allows users to upgrade their magnification or working distance, as well as scan over larger objects. The SharpVue® XT utilizes the same advanced camera technology as the SharpVue® Plus with the same USB/DisplayPort outputs and the ability to save images to a USB drive. This system comes complete with an ESD Safe 22in post stand with a 11.5in x 17.7in base. Equipped with cutting-edge software that allows users to capture images and videos, make accurate measurements, draw lines and shapes, and more.

Features:

- 30x optical, up to 300x digital magnification
- DisplayPort and USB outputs •
- Adjustable vertical and horizontal positioning •
- Auto focus camera
- Includes remote control for on-screen settings .