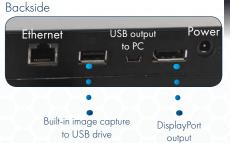

## **Cutting-Edge Technology Meets Flexibility**

The SharpVue® XT camera is mounted to a telescoping arm with a horizontal range of 6in to 16.5in, giving users the ability to adjust the camera position both horizontally and vertically. This innovative feature allows users to upgrade their magnification or working distance, as well as scan over larger objects. The SharpVue® XT utilizes the same advanced camera technology as the SharpVue® Plus with the same USB/DisplayPort outputs and the ability to save images to a USB drive. This system comes complete with an ESD Safe 22in post stand with a 11.5in x 17.7in base. Equipped with cutting-edge software that allows users to capture images and videos, make accurate measurements, draw lines and shapes, and more.

| SharpVue XT       |                                                                                                                                                     |  |
|-------------------|-----------------------------------------------------------------------------------------------------------------------------------------------------|--|
| Item Number       | 26700-137                                                                                                                                           |  |
| Magnification     | 30x optical, up to 300 digital                                                                                                                      |  |
| Camera            | Auto focus                                                                                                                                          |  |
| Illumination      | Sold separately                                                                                                                                     |  |
| Base Dimensions   | 11.5in x 17.7in                                                                                                                                     |  |
| Outputs           | DisplayPort and USB                                                                                                                                 |  |
| Operating Systems | Windows 7/8/10                                                                                                                                      |  |
| Package Contents  | SharpVue® XT Inspection System,<br>remote, power supply, DisplayPort<br>cable, mini USB cable, USB drive,<br>grounding cable, user manual, software |  |