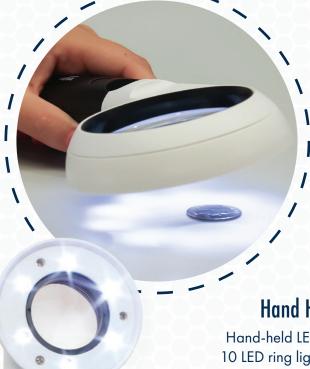

Product # 26052

Hand Held Magnifier 5x/20x w/ LED Light

Hand-held LED magnifier with 5x/20x lenses & a high-intensity 10 LED ring light surrounds the main lens for even light distribution

Product # 26054