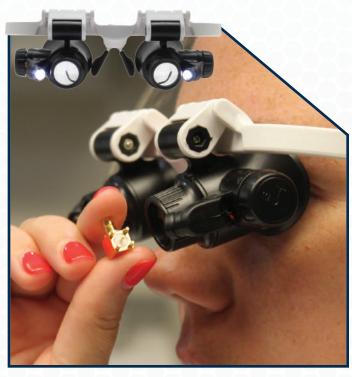

## Magnifiers

Hands-Free Magnification **Designed for** close-up inspection

Aven Headband Magnifier w/ LEDs

Designed for a wide range of hands-free magnification needs

Product # 26115

Inspection goggles designed for comfortable up-close inspection

Product # 26116

Portable & Convenient

Ideal for close inspection of small objects

**Eye Loupe** 

10x Inspection loupe with color corrected triplet 18mm lens for close up inspection

Product # 26011

20x Eye loupe with LED light for close-up inspection