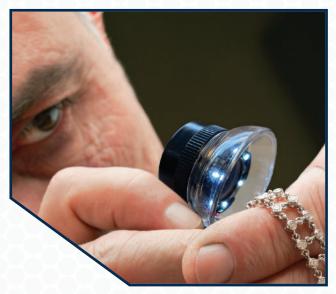

Product # 26116

Portable & Convenient

Ideal for close inspection of small objects

**Eye Loupe** 

10x Inspection loupe with color corrected triplet 18mm lens for close up inspection

Product # 26011

20x Eye loupe with LED light for close-up inspection