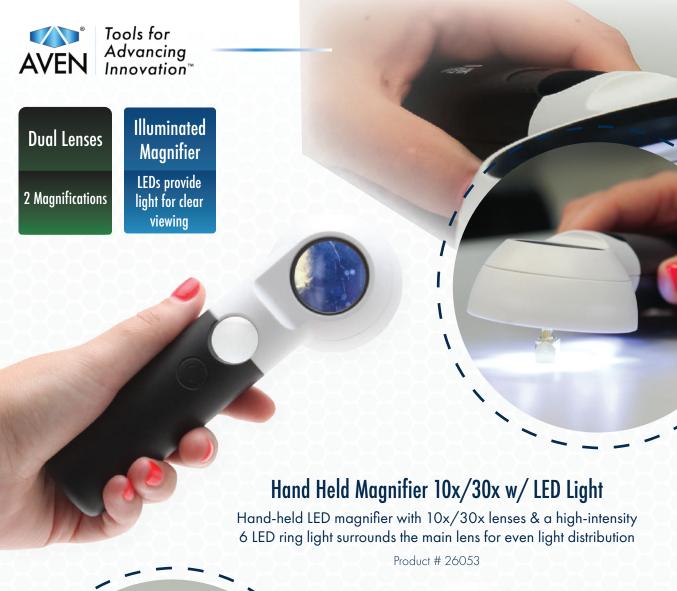

Product # 26052

Hand Held Magnifier 5x/20x w/ LED Light

Hand-held LED magnifier with 5x/20x lenses & a high-intensity 10 LED ring light surrounds the main lens for even light distribution

Product # 26054