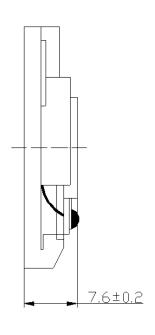

## **Mechanical Schematics:**

all dimensions are in mm Tolerance ± 0.5mm except specified