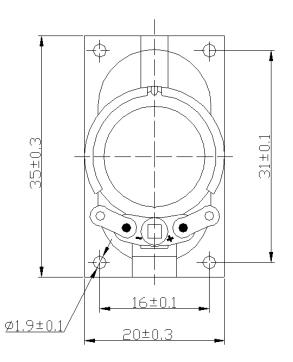

## **Mechanical Schematics:**

all dimensions are in mm Tolerance ± 0.5mm except specified