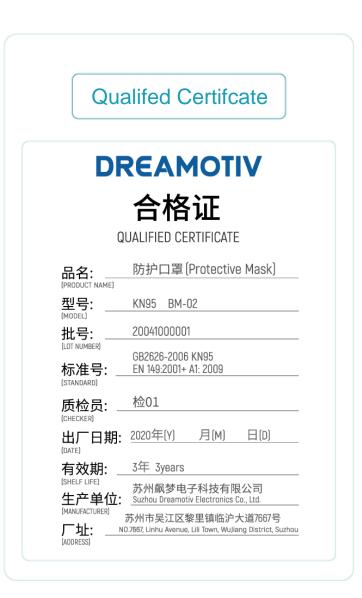

مهادة 노 円0 KI0 1 Certificat 明書 踏 F ертифика U ertificate 0

The first layer: Weight: 50g/m<sup>2</sup> Outer Nonwoven Fabric

Five

Layers of

Protection

- The second layer: Weight: 25g/m<sup>2</sup> Melt Blown Fabric
- The third layer: Weight: 25g/m<sup>2</sup> Melt Blown Fabric
- The forth layer: Weight: Hot Air Cotton