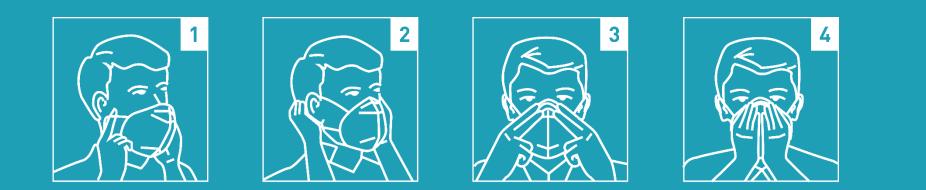

2.Close the mouth, nose and chin of the protective mask, and press the nose clip partupto the face.

3.After straightening the ear strap, adjust he ear to feel as comfortable as possible.

4.Place the two hands and fingers in the middle of the nose clip, press inward while moving along the nose clip to both sides, and the nose clip is completely pressed into the bridge of the nose.

## 08 Packing Product Picture Option 1 BM 02-N: Nose Clip inside

1pc per bag