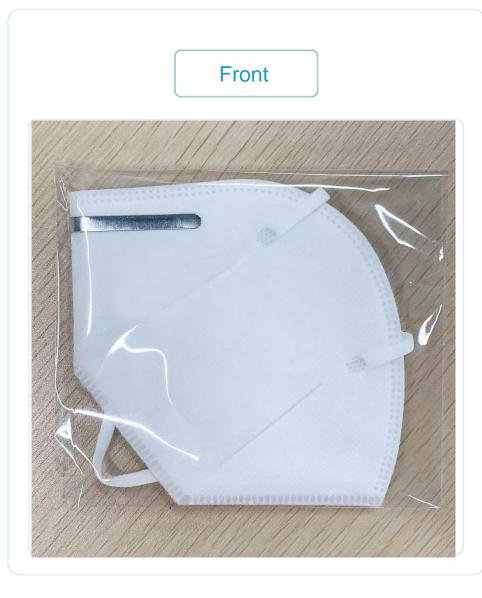

he forth layer: Weight: Hot Air Cotton

• The fifth layer: Weight: 17-20g/m<sup>2</sup> Inner Nonwoven Fabric





1. Facing the face of the mask without nose clip, pull the ear strap with both hands, so that the nose clip is located above the mask.

2.Close the mouth, nose and chin of the protective mask, and press the nose clip partupto the face.

3.After straightening the ear strap, adjust he ear to feel as comfortable as possible.

4.Place the two hands and fingers in the middle of the nose clip, press inward while moving along the nose clip to both sides, and the nose clip is completely pressed into the bridge of the nose.

## 08 Packing Product Picture Option 1 BM 02-N: Nose Clip inside

1pc per bag





## 09 Packing Product Picture Option 1 BM 02-W: Nose Clip outside

1pc per bag













KN95 Protective Mask

| Product                  | KN95 High Efficiency                         | Executive       | GB2626-2006 KN95                |
|--------------------------|----------------------------------------------|-----------------|---------------------------------|
| Name                     | Protective Mask                              | Standard        | EN 149:2001+ A1: 2009           |
| Filtration<br>Efficiency | ≥95%                                         | Color           | White                           |
| Specifications           | 20pcs/box,50boxes/carton,<br>1000pcs/carton; | Layer<br>Number | 5 layer                         |
| Main                     | Nonwoven, Meltblown                          | Pack Size       | Inner Box Size:140mm*95mm*125mm