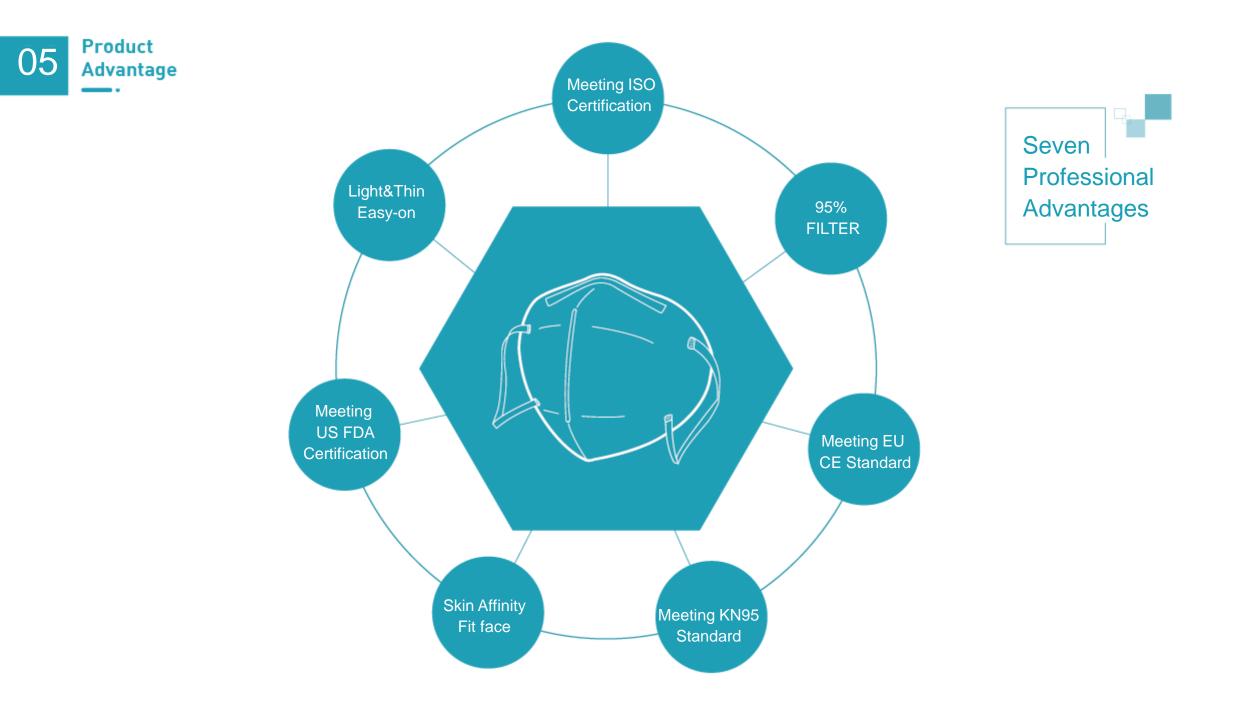

مهادة 노 円0 KI0 1 Certificat 明書 踏 F ертифика U ertificate 0

The first layer: Weight: 50g/m<sup>2</sup> Outer Nonwoven Fabric

Five

Layers of

Protection

- The second layer: Weight: 25g/m<sup>2</sup> Melt Blown Fabric
- The third layer: Weight: 25g/m<sup>2</sup> Melt Blown Fabric
- The forth layer: Weight: Hot Air Cotton

• The fifth layer: Weight: 17-20g/m<sup>2</sup> Inner Nonwoven Fabric

1. Facing the face of the mask without nose clip, pull the ear strap with both hands, so that the nose clip is located above the mask.

## 09 Packing Product Picture Option 1 BM 02-W: Nose Clip outside

1pc per bag

KN95 Protective Mask

| Product                  | KN95 High Efficiency                         | Executive       | GB2626-2006 KN95                |
|--------------------------|----------------------------------------------|-----------------|---------------------------------|
| Name                     | Protective Mask                              | Standard        | EN 149:2001+ A1: 2009           |
| Filtration<br>Efficiency | ≥95%                                         | Color           | White                           |
| Specifications           | 20pcs/box,50boxes/carton,<br>1000pcs/carton; | Layer<br>Number | 5 layer                         |
| Main                     | Nonwoven, Meltblown                          | Pack Size       | Inner Box Size:140mm*95mm*125mm |
| Components               | Hot Air Cotton                               |                 | Outer Box Size:62x49x31cm       |