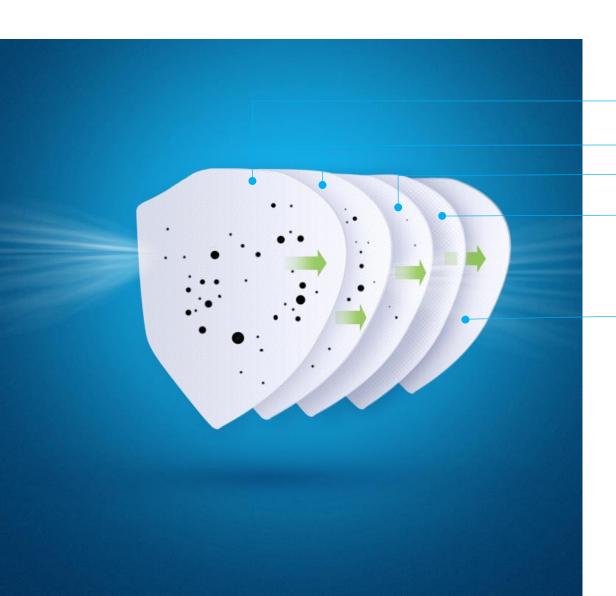

مهادة 노 円0 KI0 1 Certificat 明書 踏 F ертифика U ertificate 0

The first layer: Weight: 50g/m<sup>2</sup> Outer Nonwoven Fabric

Five

Layers of

Protection

- The second layer: Weight: 25g/m<sup>2</sup> Melt Blown Fabric
- The third layer: Weight: 25g/m<sup>2</sup> Melt Blown Fabric
- The forth layer: Weight: Hot Air Cotton

• The fifth layer: Weight: 17-20g/m<sup>2</sup> Inner Nonwoven Fabric

1. Facing the face of the mask without nose clip, pull the ear strap with both hands, so that the nose clip is located above the mask.