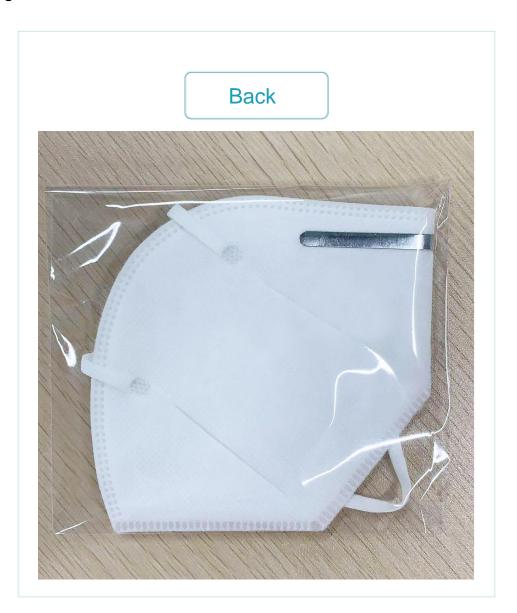

## 09 Packing Product Picture Option 1 BM 02-W: Nose Clip outside

1pc per bag

KN95 Protective Mask

| Product                  | KN95 High Efficiency                         | Executive       | GB2626-2006 KN95                |
|--------------------------|----------------------------------------------|-----------------|---------------------------------|
| Name                     | Protective Mask                              | Standard        | EN 149:2001+ A1: 2009           |
| Filtration<br>Efficiency | ≥95%                                         | Color           | White                           |
| Specifications           | 20pcs/box,50boxes/carton,<br>1000pcs/carton; | Layer<br>Number | 5 layer                         |
| Main                     | Nonwoven, Meltblown                          | Pack Size       | Inner Box Size:140mm*95mm*125mm |
| Components               | Hot Air Cotton                               |                 | Outer Box Size:62x49x31cm       |