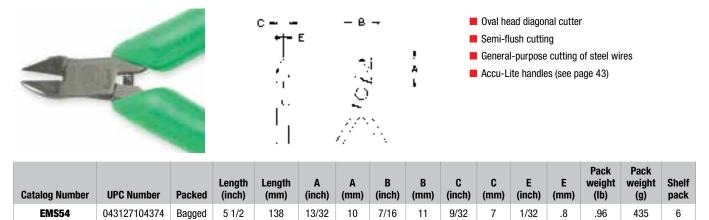

## **Oval Head Diagonal Cutter**



## **Tapered Head Diagonal Cutter**





с 🛶

Tapered head diagonal cutter
Flush cutting
Accu-Lite handles (see page 43)

| Catalog Number | UPC Number   | Packed | Length<br>(inch) | Length<br>(mm) | A<br>(inch) | A<br>(mm) | B<br>(inch) | B<br>(mm) | C<br>(inch) | C<br>(mm) | E<br>(inch) | E<br>(mm) | Pack<br>weight<br>(lb) | Pack<br>weight<br>(g) | Shelf<br>pack |  |
|----------------|--------------|--------|------------------|----------------|-------------|-----------|-------------|-----------|-------------|-----------|-------------|-----------|------------------------|-----------------------|---------------|--|
| EMS549J        | 043127104343 | Bagged | 5 1/2            | 138            | 15/32       | 12        | 7/16        | 11        | 9/32        | 7         | 3/64        | 1