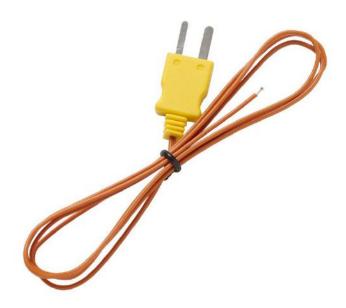

### Fluke 80PK-1 Bead Probe

#### Product overview: Fluke 80PK-1 Bead Probe

Type-K thermocouple for general purpose applications

#### Fluke 80PK 1

PROBE, THERMOCOUPLE, BEADED K-TYPE

• Probe Length: 0.04 IN

• Lead Length: 39 IN (25.40 MM)

• Product Height: 1.50 IN