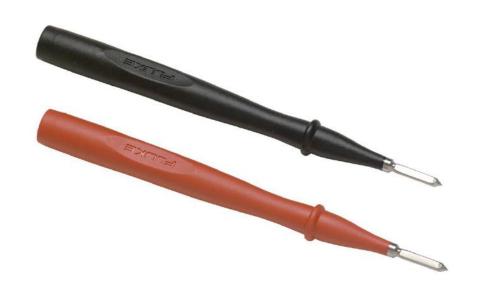

## Fluke TP1 Slim Reach Test Probes

## **Key features**

- One pair (red, black) of slender probe bodies for probing closely spaced or recessed terminals
- Hard stainless steel probe tips
- Flat blade design to hold securely in blade type electrical wall sockets
- CAT II 1000 V, 10 A rating
- One year warranty