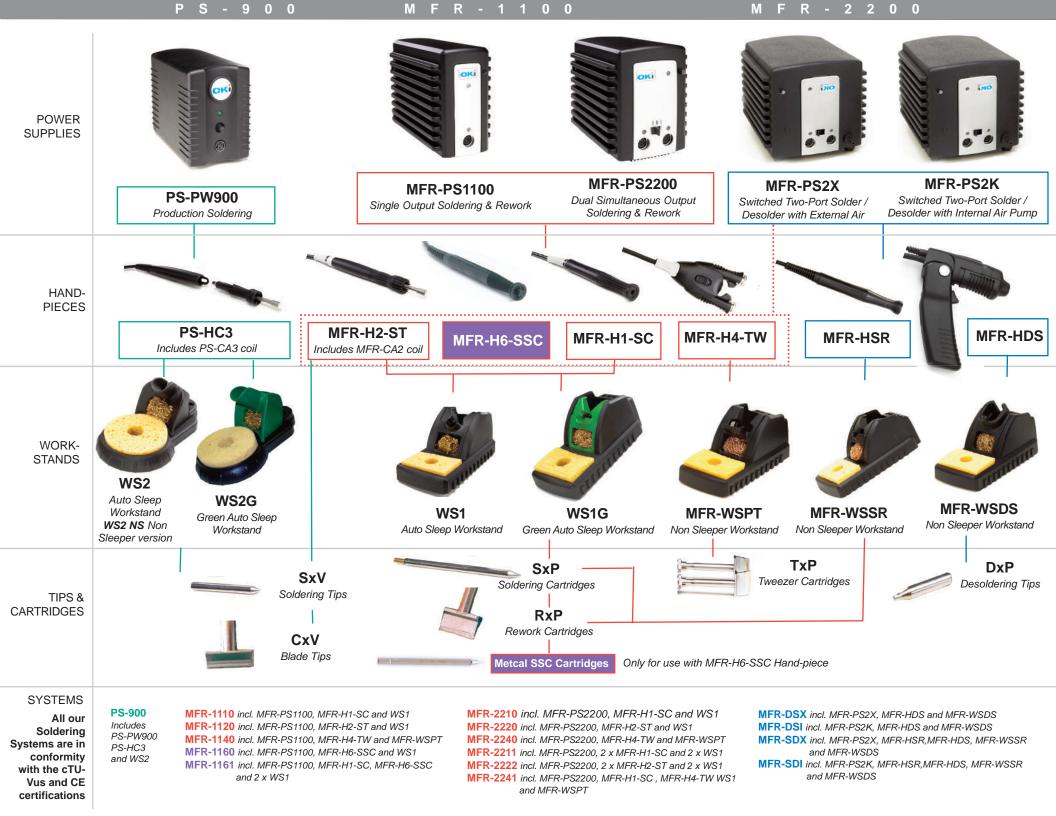

## **Upgrade kits**

### MFR-UK1

Solder Cartridge Hand-piece (MFR-H1-SC) and Workstand (WS1)

### MFR-UK2

Solder Tip Hand-piece (MFR-H2-ST) and Workstand (WS1)

### MFR-UK4

Tweezer Hand-piece (MFR-H4-TW) and Workstand (MFR-WSPT)

Solder Cartridge Hand-piece (MFR-H6-SSC) and Workstand (WS1)

## **Cradles**

WS2CB Black cradle for Auto Sleep Workstand WS2

Green cradle for Auto Sleep Workstand WS2G

WS1CB Black cradle for Auto Sleep Workstand WS1

### WS1CG

Green cradle for Auto Sleep Workstand WS1G

PS-HC3

## **Tips and Cartridges**

| Series | Function | Part Code Format | Application | Hand-piece |
|--------|----------|------------------|-------------|------------|
|        |          |                  |             |            |

## PS-900, MFR-1120 MFR-2220 & MFR-2222 (+ PS-800E & MFR-PST) **TIPS ONLY**

| T | Solder | STV-xxxx           | Temp Sensitive  | MED HO CT             |
|---|--------|--------------------|-----------------|-----------------------|
| F | Solder | SFV-xxxx, CFV-xxxx | FR4/Glass Fiber | MFR-H2-ST             |
| С | Solder | SCV-xxxx, CCV-xxxx | Ceramic         | (MFR-HPS)<br>(PS-HC2) |

## MFR-1120, MFR-1140, MFR-2210, MFR-2211, MFR-2240, MFR-2241, MFR-DSI,-DSX,-SDI &-SDX (+ MFR-PTZ & MFR-SCR) **CARTRIDGES ONLY**

| T<br>F<br>C | Solder / Rework<br>Solder / Rework<br>Solder / Rework | STP-xxxx, RTP-xxx<br>SFP-xxxx, RFP-xxx<br>SCP-xxxx, RCP-xxx | Temp Sensitive<br>FR4/Glass Fiber<br>Ceramic | MFR-H1-SC<br>MFR-HSR |  |
|-------------|-------------------------------------------------------|-------------------------------------------------------------|----------------------------------------------|----------------------|--|
| T           | Tweezer                                               | TTP-xxxxx                                                   | Temp Sensitive                               | MFR-H4-TW            |  |
| F           | Tweezer                                               | TFP-xxxxx                                                   | FR4/Glass Fiber                              | (MFR-HPT)            |  |
| C           | Tweezer                                               | TCP-xxxxx                                                   | Ceramic                                      | (1711 17-111 1)      |  |
| Т           | Desolder                                              | DFP-xxxx                                                    | FR4/Glass Fiber                              | MFR-HDS              |  |
| F           | Desolder                                              | DCP-xxxx                                                    | Ceramic                                      | INIEK-UDS            |  |