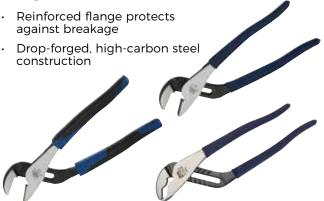

## **Tongue & Groove Pliers**

| Description (Smart-Grip™ Handles)            | Jaw Opening | Part No. |
|----------------------------------------------|-------------|----------|
| 9-1/2 in. Tongue & Groove Pliers             | 2 in.       | 35-3420  |
| Description (Dipped-Grip Handles)            | Jaw Opening | Part No. |
| 9-1/2 in. Tongue & Groove Pliers             | 2 in.       | 35-420   |
| 7 in. Tongue & Groove Pliers                 | 1 in.       | 35-426   |
| 10-1/2 in. Tongue & Groove Pliers<br>w/V-Jaw | 2 in.       | 35-430   |
| 12 in. Tongue & Groove Pliers                | 2-1/4 in.   | 35-440   |