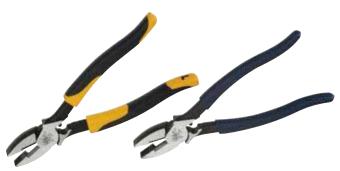

## **Linesman Pliers**

- Knife-to-knife blades provide excellent cutting performance
- · Cuts hardened wire, bolts and stainless steel wire

| Description (Smart-Grip™ Handles)                                               | Part No. |
|---------------------------------------------------------------------------------|----------|
| 9-1/2 in. Linesman Pliers w/New England nose and crimping die                   | 30-3430  |
| Description (Dipped-Grip Handles)                                               | Part No. |
| 9-1/2 in. Linesman Pliers w/New England nose, crimping die and fish tape puller | 30-430   |