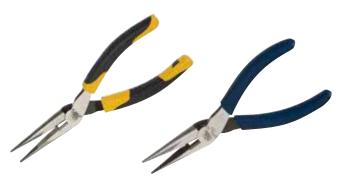

## **Long-Nose Pliers**

- Narrow profile head designed for working in tight areas
- · Serrated jaws provide secure gripping surface
- · Drop-forged, high-carbon steel construction
- · Blades provide excellent cutting performance
- Laser-hardened blades cut hardened wire, bolts and stainless steel wire

| Description (Smart-Grip™ Handles)   | Part No. |
|-------------------------------------|----------|
| 8-1/2 in. Long-Nose Pliers w/Cutter | 35-3038  |
| Description (Dipped-Grip Handles)   | Part No. |
| 6 in. Long-Nose Pliers w/Cutter     | 35-036   |
| 8-1/2 in. Long-Nose Pliers w/Cutter | 35-038   |