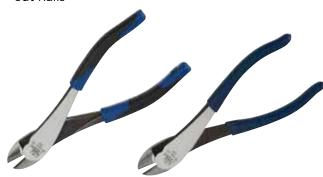

## **Diagonal-Cutting Pliers**

- Knife-to-knife blades provide excellent cutting performance
- High-leverage design provides more cutting power
- Models 35-029 and 35-3029 feature a convenient angled head for hard-to-reach areas and rocking out nails

| Description (Smart-Grip™ Handles)           | Part No. |
|---------------------------------------------|----------|
| 8 in. Diagonal-Cutting Pliers               | 35-3028  |
| 8 in. Diagonal-Cutting Pliers w/angled head | 35-3029  |
| Description (Dipped-Grip Handles)           | Part No. |
| 8 in. Diagonal-Cutting Pliers               | 35-028   |
| 8 in. Diagonal-Cutting Pliers w/angled head | 35-029   |