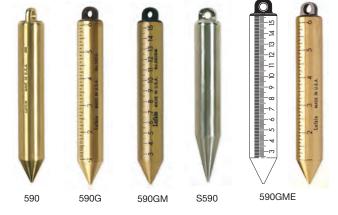

## **Inage Oil Gauging Plumb Bobs**

- · For use in heavy oils
- 20-ounce, except for 588 (6oz.)
- Cylindrical shaped
- Tapered point tip
- Solid brass or stainless steel bob

| Cat.<br>No. | UPC<br>No.   | Description                                                                       | Shelf<br>Pack |
|-------------|--------------|-----------------------------------------------------------------------------------|---------------|
| 590         | 037103453204 | 20oz. solid brass inage Plumb bob cylindrical shape, 1" x 6 3/4"                  | 1             |
| 590G        | 037103453235 | 20oz. solid brass bob; graduated in inches to 1/8ths, reading upward; blunt point | 1             |
| 590GM       | 037103453242 | 20oz. solid brass bob; graduated millimeters with centimeters numbered 1          |               |
| 590GME      | 037103442895 | 20oz. solid brass bob; graduated in inches to 1/8ths, reading upward 1            |               |
| S590        | 037103460134 | 20oz. cylindrical shape stainless steel bob, 1" x 6 3/4"                          | 1             |