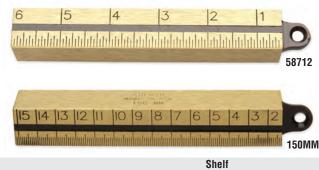

## **Outage Oil Gauging Plumb Bob**

- 20oz., square shaped solid brass bob
- Eye milled from solid brass block (not removable)
- 7/8"/22mm square, 6"/152mm overall length
- Graduated in inches to 1/16ths, or metric top to bottom, zero falls inside top of hook eye

| Cat.<br>No. | UPC<br>No.   | Description                        | Shelf<br>Pack |
|-------------|--------------|------------------------------------|---------------|
| 58712       | 037103453181 | 20oz. solid brass outage plumb bob | 12            |
| 150MM       | 037103105875 | 570g. brass outage plumb bob       | 12            |