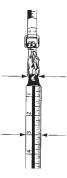

## How To Measure With an Outage Plumb Bob

Tapes which have the swivel snap fitted so as to accommodate the 5871/2 plumb bob are known as outage tapes. When the 5871/2 plumb bob is assembled to the tape line the zero point is at the intersection of the swivel snap and the plumb bob. When using outage gauging tapes the tape is lowered into the tank until the plumb bob just penetrates the liquid. The tape is then rewound and the liquid level is read right off the plumb bob. The reading on the plumb bob is added to the tape reading giving the total outage (how much liquid has been removed from the tank).