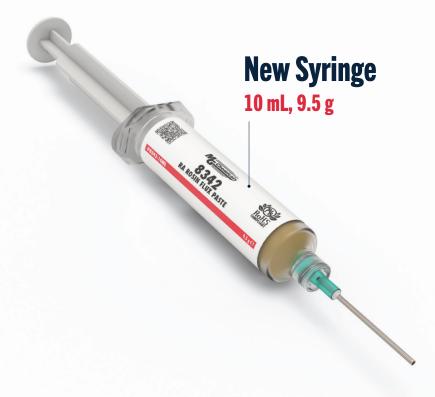

## **Available Packaging**

8342-10ML 10 mL, 9.5 g Syringe 8342-50G 37.7 mL, 50 g Jar