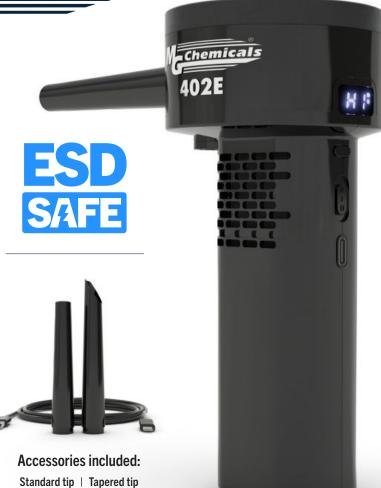

## 402E**Electronic SUPER DUSTER™**

402E is an eco-friendly, cordless rechargable alternative to conventional canned compressed air dusters. Unlike dusters using canned air, the air force remains consistent and its surface does not get cold during extended use. This e-duster has 2 speed modes to balance performance and battery life. 402E is ideal for use around the home and office for cleaning dust, lint and debris on keyboards, audio visual and lab equipment. Perfect for repair and maintenance technicians and service providers.

Eco-friendly and cost-effective

**Fast recharge** 

Digital display (Hi-Low, battery %)

40 000 rpm (High speed mode)

5 h of use (Low), 40 min of use (Hi)

Ö

lin

- Technical Data Sheet
- Safety Data Sheet
- **Category Data Sheet**
- Technical Inquires

Charging cable USB-A/USB-C 0.9m (3 ft.)