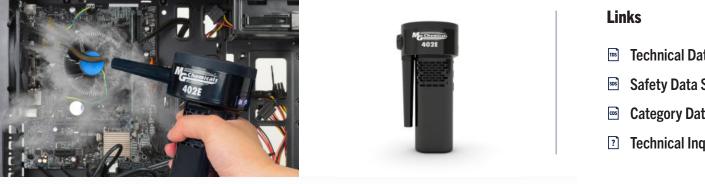

## 402E**Electronic SUPER DUSTER™**

402E is an eco-friendly, cordless rechargable alternative to conventional canned compressed air dusters. Unlike dusters using canned air, the air force remains consistent and its surface does not get cold during extended use. This e-duster has 2 speed modes to balance performance and battery life. 402E is ideal for use around the home and office for cleaning dust, lint and debris on keyboards, audio visual and lab equipment. Perfect for repair and maintenance technicians and service providers.