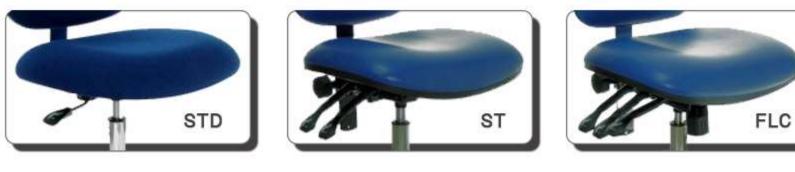

| F                  | FABRIC – Fabric chairs are designed for use in production areas, offices, waiting rooms, schools and home offices.                      |
|--------------------|-----------------------------------------------------------------------------------------------------------------------------------------|
| FC                 | FABRIC CONDUCTIVE – ESD chairs are designed for environments requiring static control, such laboratories and electronics manufacturing. |
| DF<br>5. COVERINGS | DISSIPATIVE FABRIC – ESD protection in a light weight, durable conductive fabric with carbon fibers woven into polyester fabric.        |
| V                  | VINYL – Vinyl chairs are ideal for use in production areas, offices, waiting rooms, schools and home offices.                           |
| VCR                | FABRIC CONDUCTIVE – ESD chairs are designed for environments requiring static control, such laboratories and electronics manufacturing. |
| VCC                | DISSIPATIVE FABRIC – ESD protection in a light weight, durable conductive fabric with carbon fibers woven into polyester fabric.        |
| VCD                | DISSIPATIVE CLEANROOM VINYL – Cleanroom-grade ESD chairs layered with carbon and ideal for laboratories and electronics manufacturing.  |
|                    | STD Single lever gas cylinder to adjust seat height. Includes knob to adjust back rest height.                                          |
| 6. MECHANISMS      | ST Two levers to adjust seat height and back rest angle. Includes knob to adjust back rest height.                                      |
|                    | FLC Three levers to adjust seat height, seat tilt and back rest angle.<br>Includes knobs to adjust back rest height and seat tension.   |

### MECHANISM OPTIONS