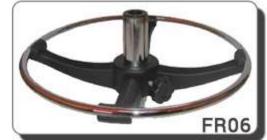

#### FOOTRING OPTIONS

\*Footrings standard on 10, 20M and 20W Series. Optional on models 20S, 45, 50 and 60.