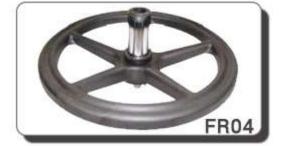

#### FOOTRING OPTIONS

\*Footrings standard on 10, 20M and 20W Series. Optional on models 20S, 45, 50 and 60.