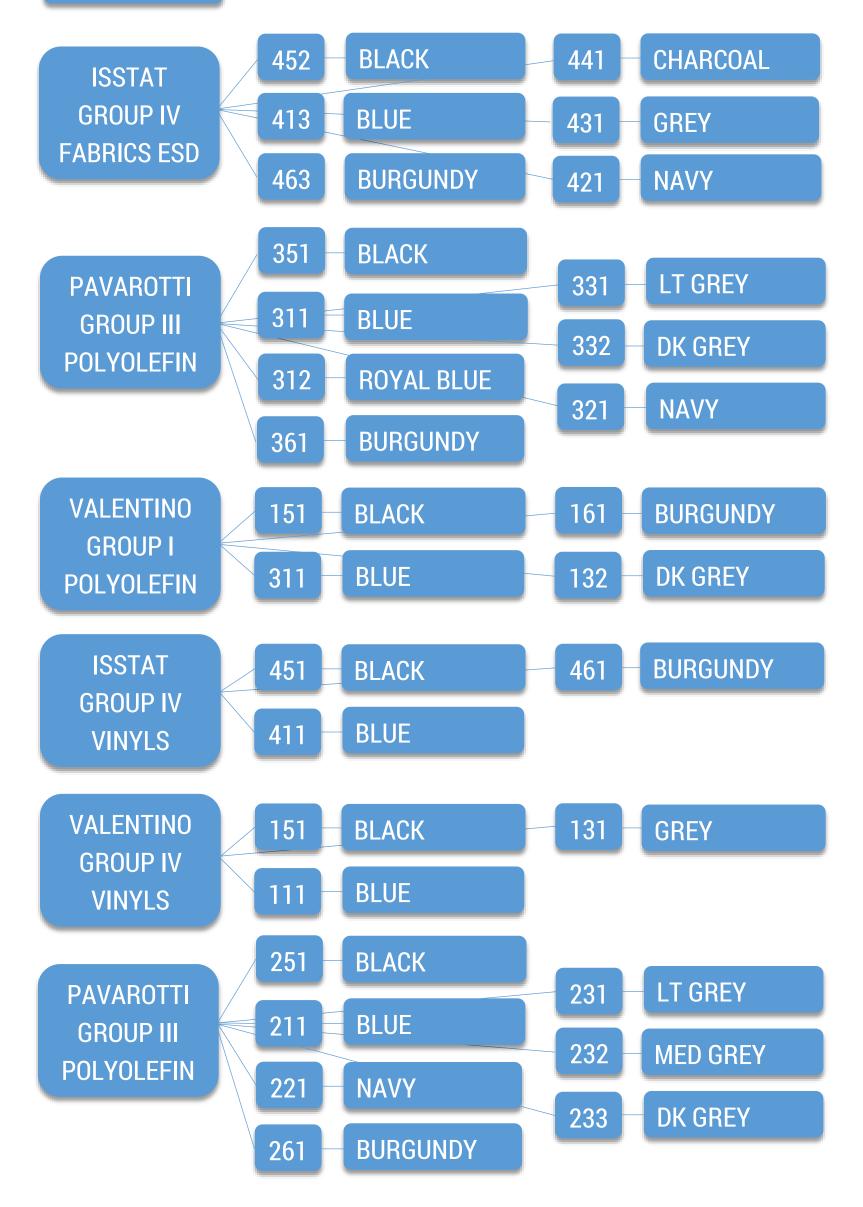

D protection in a light weight, durable conductive fabric with carbon fibers woven into polyester fabric.        |
| VCD                | DISSIPATIVE CLEANROOM VINYL – Cleanroom-grade ESD chairs layered with carbon and ideal for laboratories and electronics manufacturing.  |
|                    | STD Single lever gas cylinder to adjust seat height. Includes knob to adjust back rest height.                                          |
| 6. MECHANISMS      | ST Two levers to adjust seat height and back rest angle. Includes knob to adjust back rest height.                                      |
|                    | FLC Three levers to adjust seat height, seat tilt and back rest angle.<br>Includes knobs to adjust back rest height and seat tension.   |

### MECHANISM OPTIONS



## 6. COLOURS



# 6. SPECIAL OPTIONS

| SOFT BLACK        | RA   | RACETRACK LOOP STYLE                                        |
|-------------------|------|-------------------------------------------------------------|
| URETHANE          | TF   | FIXED HEIGHT, FIXED WIDTH                                   |
| ARMS              | ТАА  | ADJ HEIGHT, ADJ WIDTH                                       |
|                   | ТА   | FIXED HEIGHT, ADJ WIDTH                                     |
| ESD ARM           | BX   | ESD SOFT ARM PADS                                           |
| OPTIONS           | C    | ESD ARM FRAMES                                              |
| LUMBAR<br>SUPPORT | LUM  | PUSHBUTTON FIRMNESS ADJUSTMENT<br>FOR MEDIUM AND HIGH BACKS |
|                   | 1B – | BRAKING CASTERS