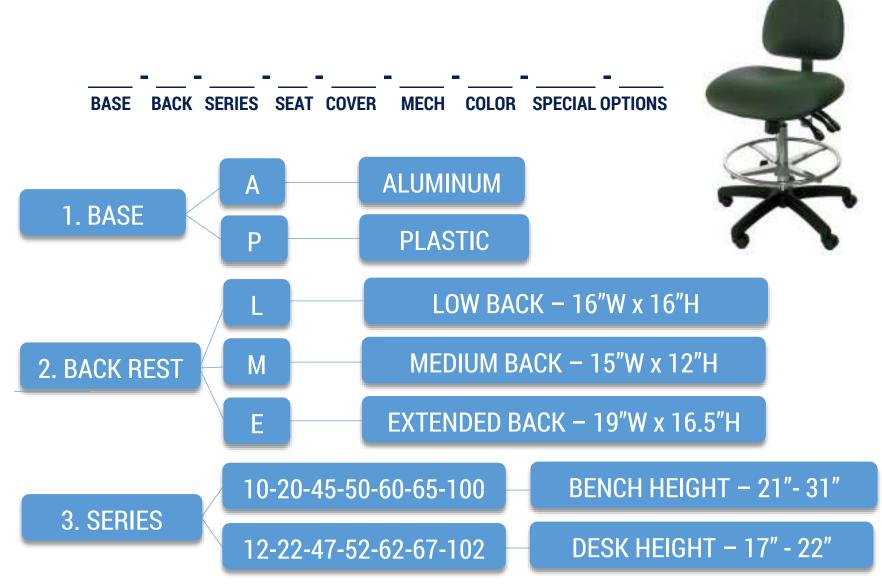

### **BUILD YOUR CHAIR**

| MOST POPULAR SERIES |                                                              |  |  |
|---------------------|--------------------------------------------------------------|--|--|
| 10                  | 20"W x 18"D, Capacity, 3" High Resilient Density Foam        |  |  |
| 20S                 | 18"W x 18"D, Capacity, Waterfall Front Contour Seat,         |  |  |
|                     | 2.5" High Resilient Density Foam                             |  |  |
| 20M                 | 20"W x 18"D, Capacity, Waterfall Front Contour Seat,         |  |  |
|                     | 3" High Resilient Density Foam                               |  |  |
| 20W                 | 21.5"W x 18"D, Capacity, 3" High Resilient Density Foam      |  |  |
| 45                  | 18"W x 17"D, Capacity, Waterfall Front Contour Seat,         |  |  |
|                     | 2.5" High Resilient Density Foam                             |  |  |
| 50                  | 18"W x 17"D, Capacity, 3" High Resilient Density Foam        |  |  |
| 60                  | 18"W x 17"D, Capacity, 2.5" High Resilient Density Foam      |  |  |
| 65                  | Stool with 15-1/2" Round Swivel, Capacity, 3" High Resilient |  |  |
|                     | Density Foam                                                 |  |  |