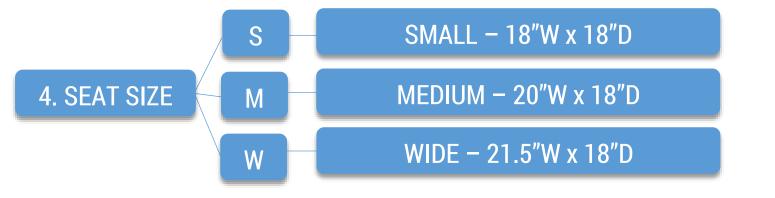

apacity, Waterfall Front Contour Seat,         |  |  |
|                     | 3" High Resilient Density Foam                               |  |  |
| 20W                 | 21.5"W x 18"D, Capacity, 3" High Resilient Density Foam      |  |  |
| 45                  | 18"W x 17"D, Capacity, Waterfall Front Contour Seat,         |  |  |
|                     | 2.5" High Resilient Density Foam                             |  |  |
| 50                  | 18"W x 17"D, Capacity, 3" High Resilient Density Foam        |  |  |
| 60                  | 18"W x 17"D, Capacity, 2.5" High Resilient Density Foam      |  |  |
| 65                  | Stool with 15-1/2" Round Swivel, Capacity, 3" High Resilient |  |  |
|                     | Density Foam                                                 |  |  |



| F                  | FABRIC – Fabric chairs are designed for use in production areas, offices, waiting rooms, schools and home offices.                      |
|--------------------|-----------------------------------------------------------------------------------------------------------------------------------------|
| FC                 | FABRIC CONDUCTIVE – ESD chairs are designed for environments requiring static control, such laboratories and electronics manufacturing. |
| DF<br>5. COVERINGS | DISSIPATIVE FABRIC – ESD protection in a light weight, durable conductive fabric with carbon fibers woven into polyester fabric.        |
| V                  | VINYL – Vinyl chairs are ideal for use in production areas, offices, waiting rooms, schools and home offices.