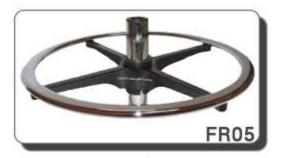

#### FOOTRING OPTIONS

\*Footrings standard on 10, 20M and 20W Series. Optional on models 20S, 45, 50 and 60.